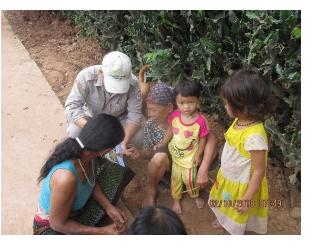

by distinguishing themselves through International Mine Action Standard Certification. After intense training, field mentoring, and demonstration of skill mastery, 12 technicians received level 2 certification and 16 technicians received level 1 certification.

## **Expanding our EOD Teams in 2019**

We are also excited to announce that this year we will be growing our demining program by adding 6 teams and 38 employees! We will be adding two clearance teams, two survey teams, and two vegetation cutting teams. This expansion will dramatically increase our productivity, and will allow us to return more land back to communities most affected by the war. We anticipate that in 2019, PeaceTrees teams will clear 3,000,000 square meters of land which is a 161% increase compared to 2018 goals!





Surveying and clearance in Quang Tri

Mine Risk Education session

# Travel to Vietnam with PeaceTrees in 2019!

We still have spots available on our upcoming trips to Vietnam! PeaceTrees Citizen Diplomacy Trips aim to reach beyond simplistic narratives and provide opportunities for travelers to volunteer and experience Vietnam from a unique and rewarding perspective rarely offered to tourists.

Join us March 13th - 28th or September 13th - 27th!

For more information about these trips or to register please email <u>info@peacetreesvietnam.org</u>



### Chúc Mừng Năm Mới! Happy Lunar New Year!

Wishing you all a very Happy Lunar New Year! We hope that in this Year of the Pig

|    |                  |    |    |    | -<br>9 | <b>[</b> ][ | np | þ  | ¥  |          | Ľ  | U      | <b>W</b>