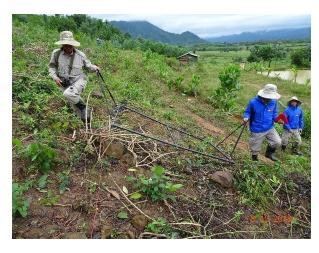

r by distinguishing themselves through International Mine Action Standard Certification. After intense training, field mentoring, and demonstration of skill mastery, 12 technicians received level 2 certification and 16 technicians received level 1 certification.

## **Expanding our EOD Teams in 2019**

We are also excited to announce that this year we will be growing our demining program by adding 6 teams and 38 employees! We will be adding two clearance teams, two survey teams, and two vegetation cutting teams. This expansion will dramatically increase our productivity, and will allow us to return more land back to communities most affected by the war. We anticipate that in 2019, PeaceTrees teams will clear 3,000,000 square meters of land which is a 161% increase compared to 2018 goals!





Surveying and clearance in Quang Tri

Mine Risk Education session

# Travel to Vietnam with PeaceTrees in 2019!

We still have spots available on our upcoming trips to Vietnam! PeaceTrees Citizen Diplomacy Trips aim to reach beyond simplistic narratives and provide opportunities for travelers to volunteer and experience Vietnam from a unique and rewarding perspective rarely offered to tourists.

Join us March 13th - 28th or September 13th - 27th!

For more information about these trips or to register please email <u>info@peacetreesvietnam.org</u>



### Chúc Mừng Năm Mới! Happy Lunar New Year!

Wishing you all a very Happy Lunar New Year! We hope that in this Year of the Pig

|    |                  |    |    |    | -<br>9 | <b>[</b> ][ | np | þ  | ¥  |          | Ľ  | U      | <b>W</b