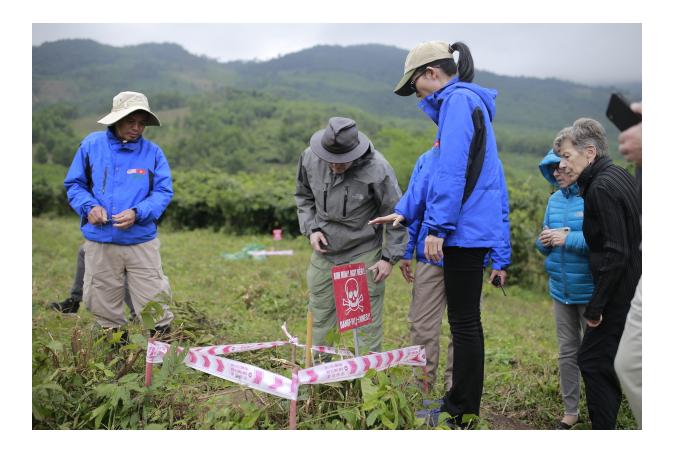

### **January 2019 Newsletter**



## **End of 2018 Clearance Results**

Our Explosive Ordnance Disposal (EOD) teams exceeded their quarterly goal of clearing 250,000 square meters of land by over 173,000 square meters. From October – December 2018, our teams were able to clear approximately 104 acres of land, making the last quarter of 2018 the most productive of the year. PeaceTrees teams collected and safely destroyed 889 unexploded ordnance (UXO), and 704 small arms ammunitions. We also reached 4,706 individuals through Mine Risk Education activities! Several PeaceTrees Technicians ended the year by distinguishing themselves through International Mine Action Standard Certification. After intense training, field mentoring, and demonstration of skill mastery, 12 technicians received level 2 certification and 16 technici